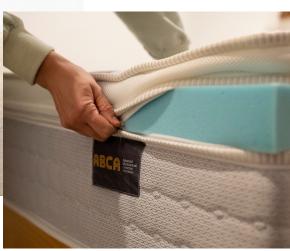

The 3rd generation ABCA Mattress has the ability to unzip the pillowtop cover and interchange the foam to suit both you, your partner, and your health journey. We recommend the Super Firm option when ordering, however are confident in the support of the spring system and for the first time have opened up the option to choose a firm pillowtop, or split the pillowtop allowing ABC patients to have the Super Firm or Firm on their side, while their partner has a softer foam to suit their preferences.